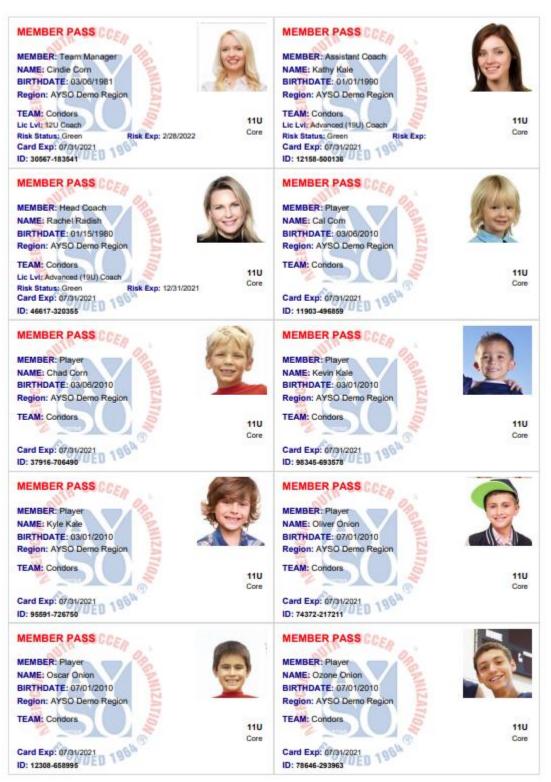

## Team ID Cards are now available!

To be able to print out the player and team staff ID cards, the team **must be activated**.

The player ID cards will display:

- Member Type: Player
- Name
- Birthdate
- Region
- Team
- Card Expiration
- ID#
- Photo
- Division (under the photo)
- Play Level

The Team Staff ID cards will display:

- Member Position
- Name
- Birthdate
- Region
- Team
- Highest License Level
- Risk Status (Background Check)
- Card Expiration
- ID
- Risk Expiration (Background Check)
- Photo
- Division (under the photo)
- Play Level